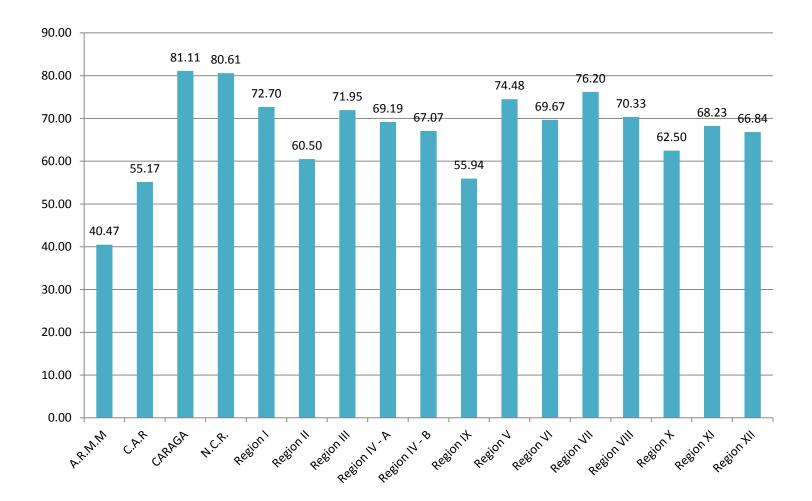

NAMFREL Report on ERs Received thru the COMELEC Transparency Server Ranked by Province

NAMFREL Report on ERs Received thru the COMELEC Transparency Server Ranked by Region (in percent)