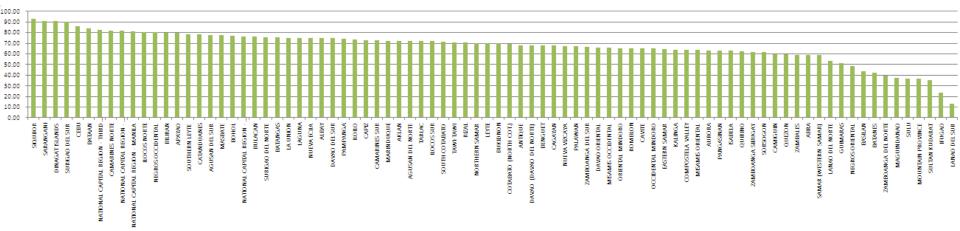

## NAMFREL Report on ERs Received thru the COMELEC Transparency Server Ranked by Province

| 90.00 -<br>80.00 - | Unaccounted ERs                                                                                                                                                                                                                                                                                                                                                                                                                                                                                                                                                                                                                                                                                                                                                                                                                                                                                                                                                                                                                                                                                                                                                                                                                                                                                                                                                                                                                                                                                                                                                                                                                                                                                                                                                                                                                                                                                                                                                                                                                                                                                                                                                                                                                                                                                                                                                                                                                                                                                                                                                                                                                                                                                                          |
|--------------------|--------------------------------------------------------------------------------------------------------------------------------------------------------------------------------------------------------------------------------------------------------------------------------------------------------------------------------------------------------------------------------------------------------------------------------------------------------------------------------------------------------------------------------------------------------------------------------------------------------------------------------------------------------------------------------------------------------------------------------------------------------------------------------------------------------------------------------------------------------------------------------------------------------------------------------------------------------------------------------------------------------------------------------------------------------------------------------------------------------------------------------------------------------------------------------------------------------------------------------------------------------------------------------------------------------------------------------------------------------------------------------------------------------------------------------------------------------------------------------------------------------------------------------------------------------------------------------------------------------------------------------------------------------------------------------------------------------------------------------------------------------------------------------------------------------------------------------------------------------------------------------------------------------------------------------------------------------------------------------------------------------------------------------------------------------------------------------------------------------------------------------------------------------------------------------------------------------------------------------------------------------------------------------------------------------------------------------------------------------------------------------------------------------------------------------------------------------------------------------------------------------------------------------------------------------------------------------------------------------------------------------------------------------------------------------------------------------------------------|
| 70.00 -            |                                                                                                                                                                                                                                                                                                                                                                                                                                                                                                                                                                                                                                                                                                                                                                                                                                                                                                                                                                                                                                                                                                                                                                                                                                                                                                                                                                                                                                                                                                                                                                                                                                                                                                                                                                                                                                                                                                                                                                                                                                                                                                                                                                                                                                                                                                                                                                                                                                                                                                                                                                                                                                                                                                                          |
| 60.00 -            |                                                                                                                                                                                                                                                                                                                                                                                                                                                                                                                                                                                                                                                                                                                                                                                                                                                                                                                                                                                                                                                                                                                                                                                                                                                                                                                                                                                                                                                                                                                                                                                                                                                                                                                                                                                                                                                                                                                                                                                                                                                                                                                                                                                                                                                                                                                                                                                                                                                                                                                                                                                                                                                                                                                          |
| 50.00 -            |                                                                                                                                                                                                                                                                                                                                                                                                                                                                                                                                                                                                                                                                                                                                                                                                                                                                                                                                                                                                                                                                                                                                                                                                                                                                                                                                                                                                                                                                                                                                                                                                                                                                                                                                                                                                                                                                                                                                                                                                                                                                                                                                                                                                                                                                                                                                                                                                                                                                                                                                                                                                                                                                                                                          |
| 40.00 -            | Descived EDs has NAMEDEL shows the COMELEC Transmission of Service                                                                                                                                                                                                                                                                                                                                                                                                                                                                                                                                                                                                                                                                                                                                                                                                                                                                                                                                                                                                                                                                                                                                                                                                                                                                                                                                                                                                                                                                                                                                                                                                                                                                                                                                                                                                                                                                                                                                                                                                                                                                                                                                                                                                                                                                                                                                                                                                                                                                                                                                                                                                                                                       |
| 30.00 -            | Received ERs by NAMFREL thru the COMELEC Transparency Server                                                                                                                                                                                                                                                                                                                                                                                                                                                                                                                                                                                                                                                                                                                                                                                                                                                                                                                                                                                                                                                                                                                                                                                                                                                                                                                                                                                                                                                                                                                                                                                                                                                                                                                                                                                                                                                                                                                                                                                                                                                                                                                                                                                                                                                                                                                                                                                                                                                                                                                                                                                                                                                             |
| 20.00 -            |                                                                                                                                                                                                                                                                                                                                                                                                                                                                                                                                                                                                                                                                                                                                                                                                                                                                                                                                                                                                                                                                                                                                                                                                                                                                                                                                                                                                                                                                                                                                                                                                                                                                                                                                                                                                                                                                                                                                                                                                                                                                                                                                                                                                                                                                                                                                                                                                                                                                                                                                                                                                                                                                                                                          |
| 10.00 -            |                                                                                                                                                                                                                                                                                                                                                                                                                                                                                                                                                                                                                                                                                                                                                                                                                                                                                                                                                                                                                                                                                                                                                                                                                                                                                                                                                                                                                                                                                                                                                                                                                                                                                                                                                                                                                                                                                                                                                                                                                                                                                                                                                                                                                                                                                                                                                                                                                                                                                                                                                                                                                                                                                                                          |
| 0.00 -             | SIGGAD DELSUE<br>SUBGAD DELSUE<br>SUBGAD DELSUE<br>NATIONALCAPITAL REGION - MANILA<br>ECATANILA<br>NATIONALCAPITAL REGION - MANILA<br>IICOSO OCCIDENTAL<br>BILIRAN<br>NATIONALCAPITAL REGION - MANILA<br>IICOSO OCCIDENTAL<br>BILIRAN<br>NATIONALCAPITAL REGION - MANILA<br>IICOSO OCCIDENTAL<br>BILIRAN<br>SOUTHERLETE<br>MARINO (DAVAD DELNOTT)<br>BILIRAN<br>NATIONALCAPITAL REGION - DOUTHA<br>IICOSO SUE<br>PARAMES SUE<br>DAVAD (DAVAD DELNOTT)<br>BILIRAN<br>NATIONALCAPITAL REGION - DOUTHA<br>IICOSO SUE<br>PARAMES COR<br>NATIONAL<br>CATANIDORD DELNOTT)<br>BILIRAN<br>NATIONALCAPITAL REGION - DOUTHA<br>NATIONAL<br>CATANIDORD DELNOTT)<br>BILIRAN<br>AGUSANDEL DOTT<br>IICOLO<br>DAVAD (DAVAD DELNOTT)<br>BILIRAN<br>AGUSANDEL DOTT)<br>BILIRAN<br>AGUSANDEL DOTT)<br>DAVAD DELNOTT<br>BILIRAN<br>AGUSANDEL DOTT)<br>DAVAD (DAVAD DELNOTT)<br>BILIRAN<br>AGUSANDEL DOTT)<br>DAVAD DELNOTT<br>BILIRAN<br>AGUSANDEL DOTT)<br>DAVAD DELNOTT<br>BILIRAN<br>AGUSANDEN<br>AGUSANDE<br>AGUSANDE<br>AGUSANDE<br>AGUSANDE<br>AGUSANDE<br>AGUSANDE<br>AGUSANDE<br>AGUSANDE<br>AGUSANDE<br>AGUSANDE<br>AGUSANDE<br>AGUSANDE<br>AGUSANDE<br>AGUSANDE<br>AGUSANDE<br>AGUSANDE<br>AGUSANDE<br>AGUSANDE<br>AGUSANDE<br>AGUSANDE<br>AGUSANDE<br>AGUSANDE<br>AGUSANDE<br>AGUSANDE<br>AGUSANDE<br>AGUSANDE<br>AGUSANDE<br>AGUSANDE<br>AGUSANDE<br>AGUSANDE<br>AGUSANDE<br>AGUSANDE<br>AGUSANDE<br>AGUSANDE<br>AGUSANDE<br>AGUSANDE<br>AGUSANDE<br>AGUSANDE<br>AGUSANDE<br>AGUSANDE<br>AGUSANDE<br>AGUSANDE<br>AGUSANDE<br>AGUSANDE<br>AGUSANDE<br>AGUSANDE<br>AGUSANDE<br>AGUSANDE<br>AGUSANDE<br>AGUSANDE<br>AGUSANDE<br>AGUSANDE<br>AGUSANDE<br>AGUSANDE<br>AGUSANDE<br>AGUSANDE<br>AGUSANDE<br>AGUSANDE<br>AGUSANDE<br>AGUSANDE<br>AGUSANDE<br>AGUSANDE<br>AGUSANDE<br>AGUSANDE<br>AGUSANDE<br>AGUSANDE<br>AGUSANDE<br>AGUSANDE<br>AGUSANDE<br>AGUSANDE<br>AGUSANDE<br>AGUSANDE<br>AGUSANDE<br>AGUSANDE<br>AGUSANDE<br>AGUSANDE<br>AGUSANDE<br>AGUSANDE<br>AGUSANDE<br>AGUSANDE<br>AGUSANDE<br>AGUSANDE<br>AGUSANDE<br>AGUSANDE<br>AGUSANDE<br>AGUSANDE<br>AGUSANDE<br>AGUSANDE<br>AGUSANDE<br>AGUSANDE<br>AGUSANDE<br>AGUSANDE<br>AGUSANDE<br>AGUSANDE<br>AGUSANDE<br>AGUSANDE<br>AGUSANDE<br>AGUSANDE<br>AGUSANDE<br>AGUSANDE<br>AGUSANDE<br>AGUSANDE<br>AGUSANDE<br>AGUSANDE<br>AGUSANDE<br>AGUSANDE<br>AGUSANDE<br>AGUSANDE<br>AGUSANDE<br>AGUSANDE<br>AGUSANDE<br>AGUSANDE<br>AGUSANDE<br>AGUSANDE<br>AGUSANDE<br>AGUSANDE<br>AGUSANDE<br>AGUSANDE<br>AGUSANDE<br>AGUSANDE<br>AGUSANDE<br>AGUSANDE<br>AGUSANDE<br>AGUSANDE<br>AGUSANDE<br>AGUSANDE<br>AGUSANDE<br>AGUSANDE<br>AGUSANDE<br>AGUSANDE<br>AGUSANDE<br>AGUSANDE<br>AGUSANDE<br>AGUSANDE<br>AGUSANDE<br>AGUSANDE<br>AGUSANDE<br>AGUSANDE<br>AGUSANDE<br>AG |

NAMFREL Report on ERs Received thru the COMELEC Transparency Server Ranked by Province

NAMFREL Report on ERs Received thru the COMELEC Transparency Server Ranked by Region (in percent)